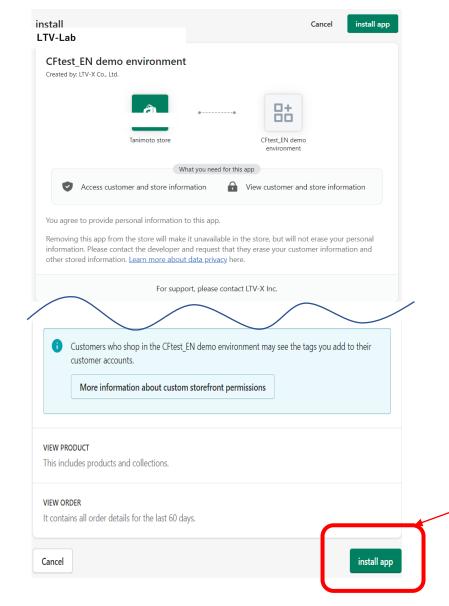

#### 1) Install Page

1 To install the app

<Basic usage flow>

(2) "Create your account"

(3) " Register sender information "

(4) " Your Mail inbox "

(5) " Select Plan"

(6) "Subscription approval"

## 2) Create your account

<Basic usage flow>

(1) "install Pagel"

(2) "Create your account"

(3) "Register sender information "

(4) " Your Mail inbox "

(5) " Select Plan"

(6) "Subscription approval"

(1) "install Pagel"

(2) "Create your account"

(3) " Register sender information "

(4) " Your Mail inbox "

(5) " Select Plan"

(6) "Subscription approval "