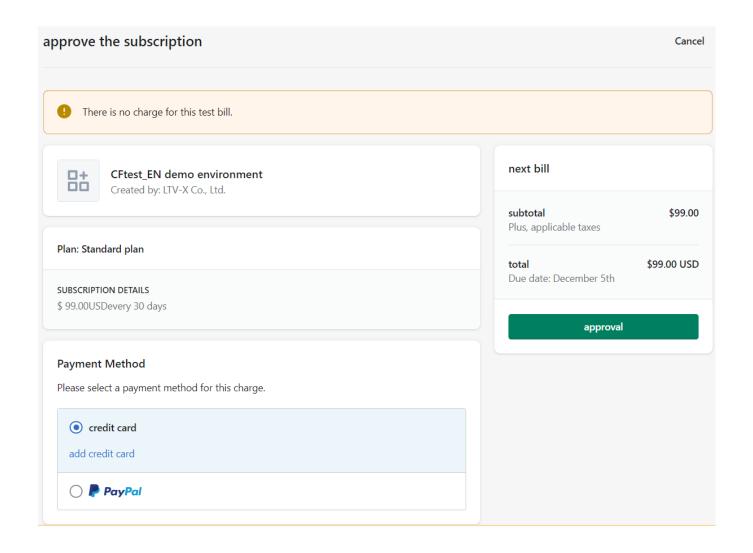

#### 6) Subscription approval

<Basic usage flow>

(2) "Create your account"

(3) "Register sender information "

(4) " Your Mail inbox "

(5) " Select Plan"

(6) "Subscription approval "

## Subscription approval