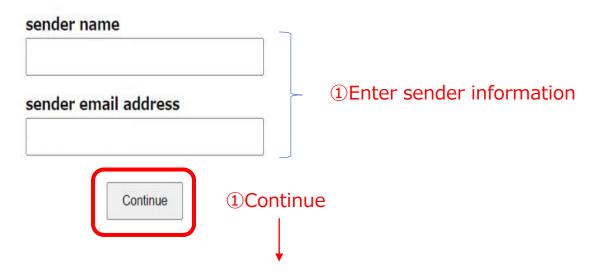

## 3) Register sender information

## Register sender information

Select the sender name and email address that will appear in your customer's inbox.

\* An authentication URL will be sent to your e-mail address

Please check your inbox

<Basic usage flow>