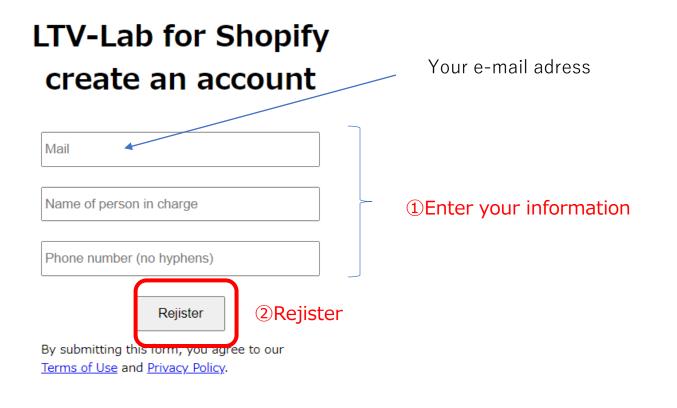

## Create your account

## 2) Create your account

<Basic usage flow>

(1) "install Pagel"

(2) "Create your account"

(3) "Register sender information "

(4) " Your Mail inbox "

(5) " Select Plan"

(6) "Subscription approval"