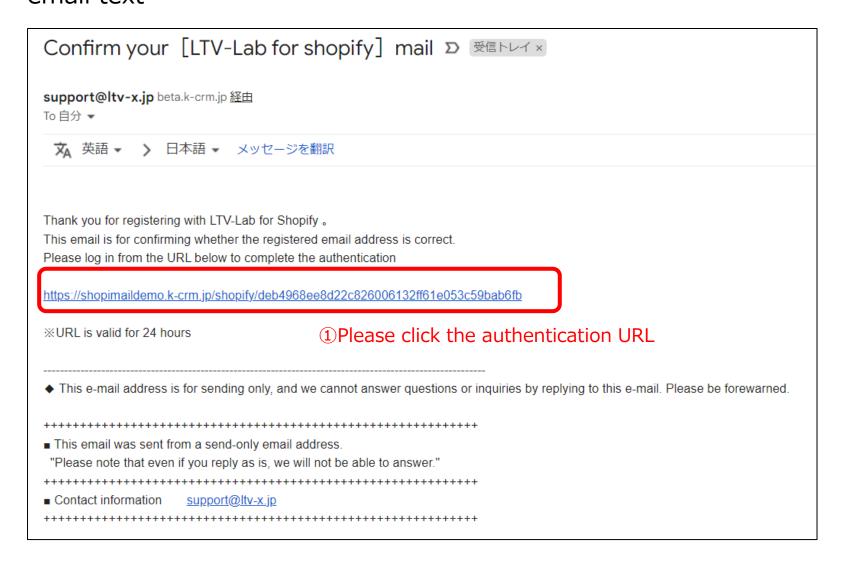

#### Email sending completion screen

An Email has been sent to confirm receipt of your email address.

We have sent a confirmation email to Your e-mail adress

Please check the email and click the URL in the email to complete your registration with LTV-Lab for Shopify.

#### ■ If you do not receive an email, please check below

- · Please check if the email is stored of your inbox due to spam folders, filters, or forwarding settings.
- · Mail delivery may be delayed. Please wait a few minutes and check again.
- Please check if the registred e-mail address noguchi@ltv-x.jp is correct. If not correct, please reset your email address.

Reset your email address

Resend email

If you do not receive the email, please refer to here