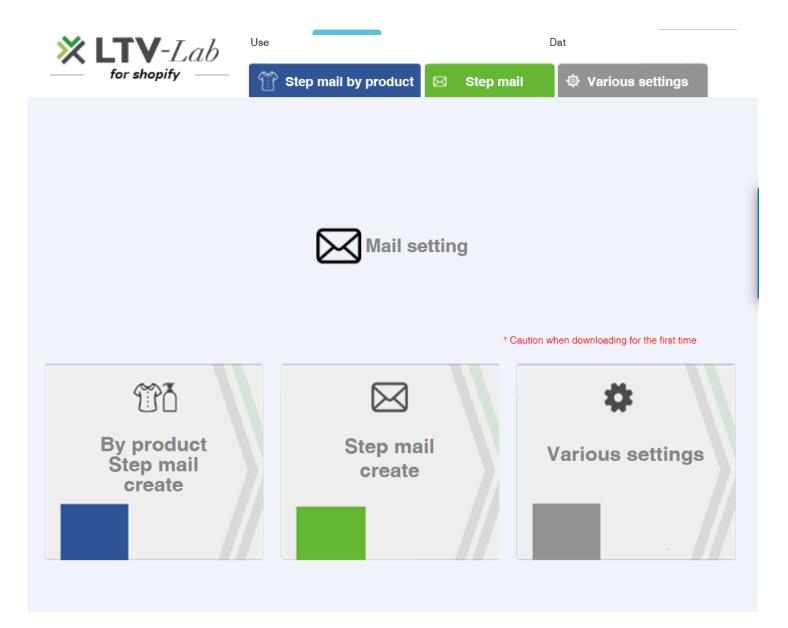

#### 1) Install Page

1 To install the app

<Basic usage flow>

(2) "Create your account"

(3) " Register sender information "

(4) " Your Mail inbox "

(5) " Select Plan"

(6) "Subscription approval"

## 2) Create your account

<Basic usage flow>

(1) "install Pagel"

(2) "Create your account"

(3) "Register sender information "

(4) " Your Mail inbox "

(5) " Select Plan"

(6) "Subscription approval"

(1) "install Pagel"

(2) "Create your account"

(3) " Register sender information "

(4) " Your Mail inbox "

(5) " Select Plan"

(6) "Subscription approval "